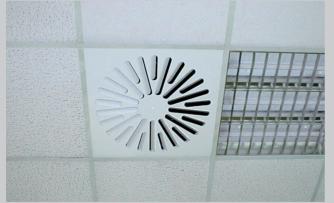

istribution box Type P.

Swirl diffuser Type DLA 7P



## The air distribution plenum box Type P offers many advantages:

## **Reduced Thermal Losses**

As the pyramid shaped plenum has 50% of the surface area of compared to a square shape.

## Cost advantages during installation and adjustment

The LTG air distribution box Type P is supplied with an integrated damper and is suited to most ceiling systems.

#### No harmful substances

As the air distribution plenum Type P does not usually require insulation which can degrade/decompose.

## Space economy

compared to square air plenum box

Cost advantages during transport, storage and handling

approx.

already with 3 units

Space saving

Comparison of the space required for 3 LTG pyramid plenums and 3 conventional square air plenum boxes



Example: Physician's office



Example: Restaurant



Example: Fashion store



Example: Shoe store

# LTG Swirl Diffusers Type DLA

The LTG Swirl Diffuser Type DLA is a highly inductive diffuser which may be either integrated in the ceiling or freely suspended. The highly inductive multi-jet swirl diffusion offers a variety of essential advantages:

- Reduction of high cooling loads while maintaining agreeable room conditions
- Precise ventilation of e.g. occupied spaces
- Very comfortable, draft free conditions in the occupied spaces thanks to low air speed and temperature differences
- Economical installation due to factory-preset swirl discs
- Subsequent adjustment of the swirl disc for best results with changed room conditions, even after installation
- All-metal construction
- Diff