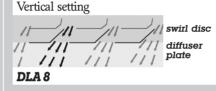

# Swirl Diffuser Type DLA 8

## Model sizes

Size of the square / round plate

square: 600, 625 mm round: 600, 625 mm

The diffuser is factory-preset. However, both tangential and vertical flow may easily be changed subsequently by simply adjusting the swirl disc inside the diffuser.

With tangential setting 1 - the standard setting - air jets will remain close to the ceiling. A turbulent air pattern is being created resulting in a perfect reduction of temperature differences and speed.

Tangential setting 2 (only for DLA 7) is ideal for low flow rates and high temperature differences. While the diffuser cross section is reduced, the impulse of the air is increased keeping the air close to the ceiling. The long distance covered outside the occupied zone ensures best induction effect. When using the vertical setting, the air is diffused conically downwards. The vertical setting is perferably to be used in the heating mode.