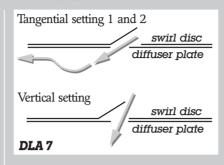

# **Swirl Diffuser Type DLA 7**

## **Model sizes**

Size of the square / round plate square: 400, 500, 600, 625, 800 mm round: 400, 500, 600, 625, 800 mm

The diffuser is factory-preset. However, both tangential and vertical flow may easily be changed subse-quently by simply adjusting the swirl disc inside the diffuser.

With tangential setting 1 - the standard setting - air jets will remain close to the ceiling. A turbulent air pattern is being created resulting in a perfect reduction of temperature differences and speed.

Tangential setting 2 (only for DLA 7) is ideal for low flow rates and high temperature differences. While the diffuser cross section is reduced, the impulse of the air is increased keeping the air close to the ceiling. The long distance covered outside the occupied zone ensures best induction effect. When using the vertical setting, the air is diffused conically downwards. The vertical setting is perferably to be used in the heating mode.