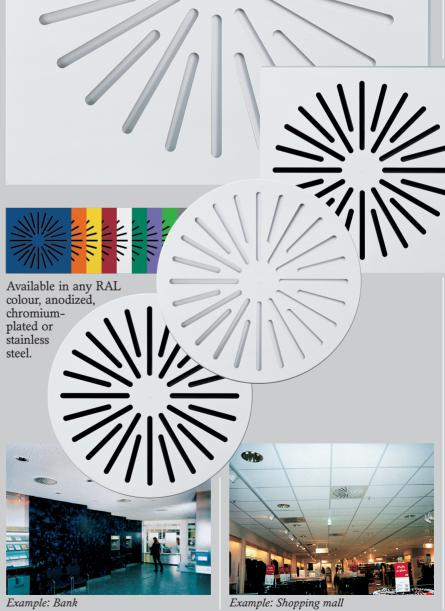

# **Swirl Diffuser Type DLA 7**

## **Model sizes**

Size of the square / round plate square: 400, 500, 600, 625, 800 mm round: 400, 500, 600, 625, 800 mm

The diffuser is factory-preset. However, both tangential and vertical flow may easily be changed subse-quently by simply adjusting the swirl disc inside the diffuser.

1

Example: Main hall of a bank

Example: Shopping mall