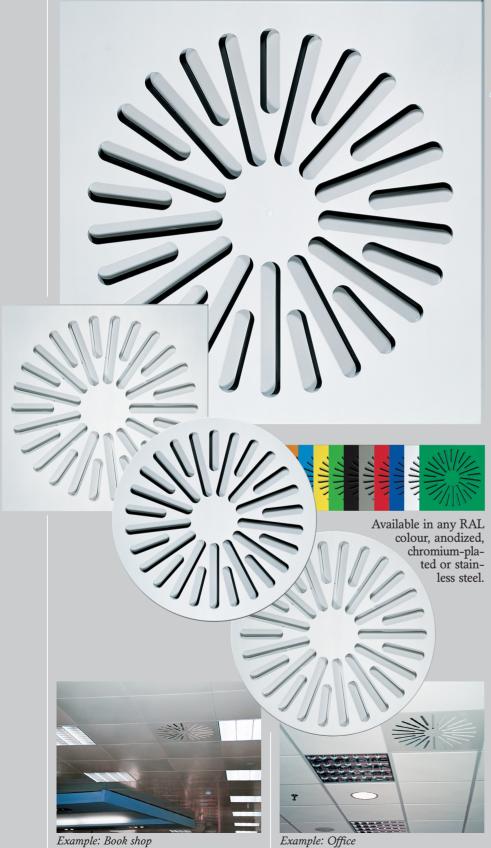

# Swirl Diffuser Type DLA 8

## Model sizes

Size of the square / round plate

square: 600, 625 mm round: 600, 625 mm

The diffuser is factory-preset. However, both tangential and vertical flow may easily be changed subsequently by simply adjusting the swirl disc inside the diffuser.

Tangential flow

Vertical flow

Example: Fashion store