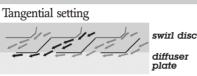

Tangential flow

Vertical flow

Example: Fashion store

- Reduction of high cooling loads while maintaining agreeable room conditions
- Precise ventilation of e.g. occupied spaces
- Very comfortable, draft free conditions in the occupied spaces thanks to low air speed and temperature differences
- Economical installation due to factory-preset swirl discs
- Subsequent adjustment of the swirl disc for best results with changed room conditions, even after installation
- All-metal construction
- Diffuser plate available in any RAL color, galvanized, chromium-plated or stainless steel
- Thanks to the highly inductive effect as a result of the large number of individual jets, the diffuser is suitable for both high flow rates and variable flow rate systems with low flow rates.
- Various flow patterns: tangential or vertical flow. Easy adjustment by simply changing the swirl disc setting inside the diffuser.

With tangential setting 1 - the standard setting - air jets will remain close to the ceiling. A turbulent air pattern is being created resulting in a perfect reduction of temperature differences and speed.

Tangential setting 2 (only for DLA 7) is ideal for low flow rates and high temperature differences. While the diffuser cross section is reduced, the impulse of the air is increased keeping the air close to the ceiling. The long distance covered outside the occupied zone ensures best induction effect. When using the vertical setting, the air is diffused conically downwards. The vertical setting is perferably to be used in the heating mode.