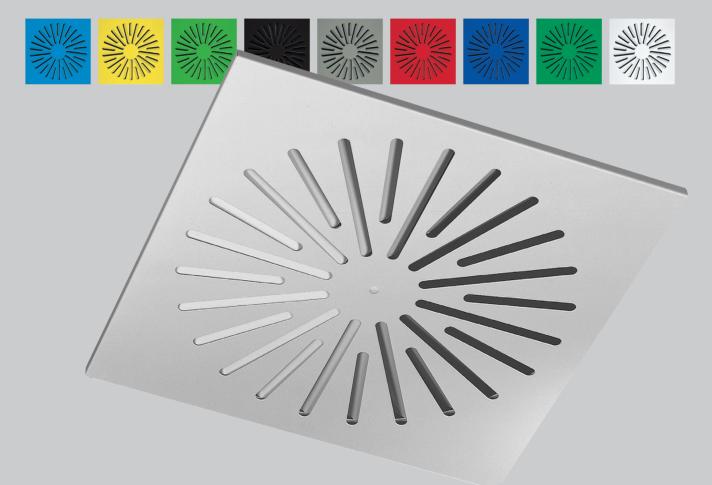

# **Swirl Diffuser Type DLA 7**

## **Model sizes**

Size of the square / round plate square: 400, 500, 600, 625, 800 mm round: 400, 500, 600, 625, 800 mm

The diffuser is factory-preset. However, both tangential and vertical flow may easily be changed subse-quently by simply adjusting the swirl disc inside the diffuser.

# LTG Swirl Diffusers Type DLA

The LTG Swirl Diffuser Type DLA is a highly inductive diffuser which may be either integrated in the ceiling or freely suspended. The highly inductive multi-jet swirl diffusion offers a variety of essential advantages:

- Reduction of high cooling loads while maintaining agreeable room conditions
- Precise ventilation of e.g. occupied spaces
- Very comfortable, draft free conditions in the occupied spaces thanks to low air speed and temperature differences
- Economical installation due to factory-preset swirl discs
- Subsequent adjustment of the swirl disc for best results with changed room conditions, even after installation
- All-metal construction
- Diffuser plate available in any RAL color, galvanized, chromium-plated or stainless steel
- Thanks to the highly inductive effect as a result of the large number of individual jets, the diffuser is suitable for both high flow rates and variable flow rate systems with low flow rates.
- Various flow patterns: tangential or vertical flow. Easy adjustment by simply changing the swirl disc setting inside the diffuser.