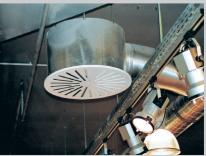

## ĽG

Swirl diffusers Type DLA 7P and DLA 8P are supplied with a pyramid shaped air distribution box Type P.

Swirl diffuser Type DLA 7P

Air distribution box: Galvanized sheet steel

Versions: pyramid box square box cylindrical box

including an adjustable damper inside the socket\*; adjustment from below through the diffuser plate. \*not possible with a rectangular socket

Duct connection:

Lateral or from above through round socket (installation by customer) or lateral rectangular connection in case of low box heights.

| Model size<br>Type                 | 400 | 500 | 600 | 625 | 800 |
|------------------------------------|-----|-----|-----|-----|-----|
| <b>DLA 7</b><br>Version:<br>square |     |     |     |     |     |
| <b>DLA 7</b><br>Version:<br>round  |     |     |     |     |     |
| <b>DLA 8</b><br>Version:<br>square |     |     |     |     |     |
| <b>DLA 8</b><br>Version:<br>round  |     |     |     |     |     |